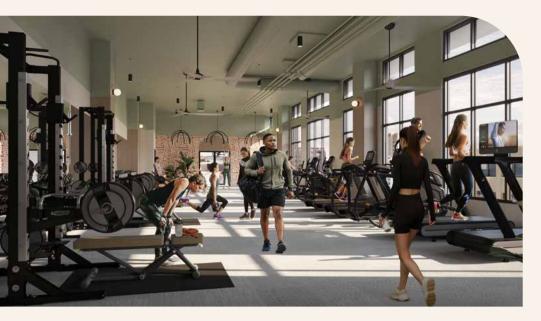

#### **GYM EQUIPMENT**

- Treadmills
- Spin bikes
- Stairsteppers
- Ellipticals
- Rowers
- TRX bay
- Free weights
- Squat rack
- Leg press and extension machines
- Dual-cable functional trainer

#### **PUSH YOUR LIMITS.**

Our fitness center is equipped with stateof-the-art cardio machines free weights and weight machines, so you can break a sweat on your own schedule.