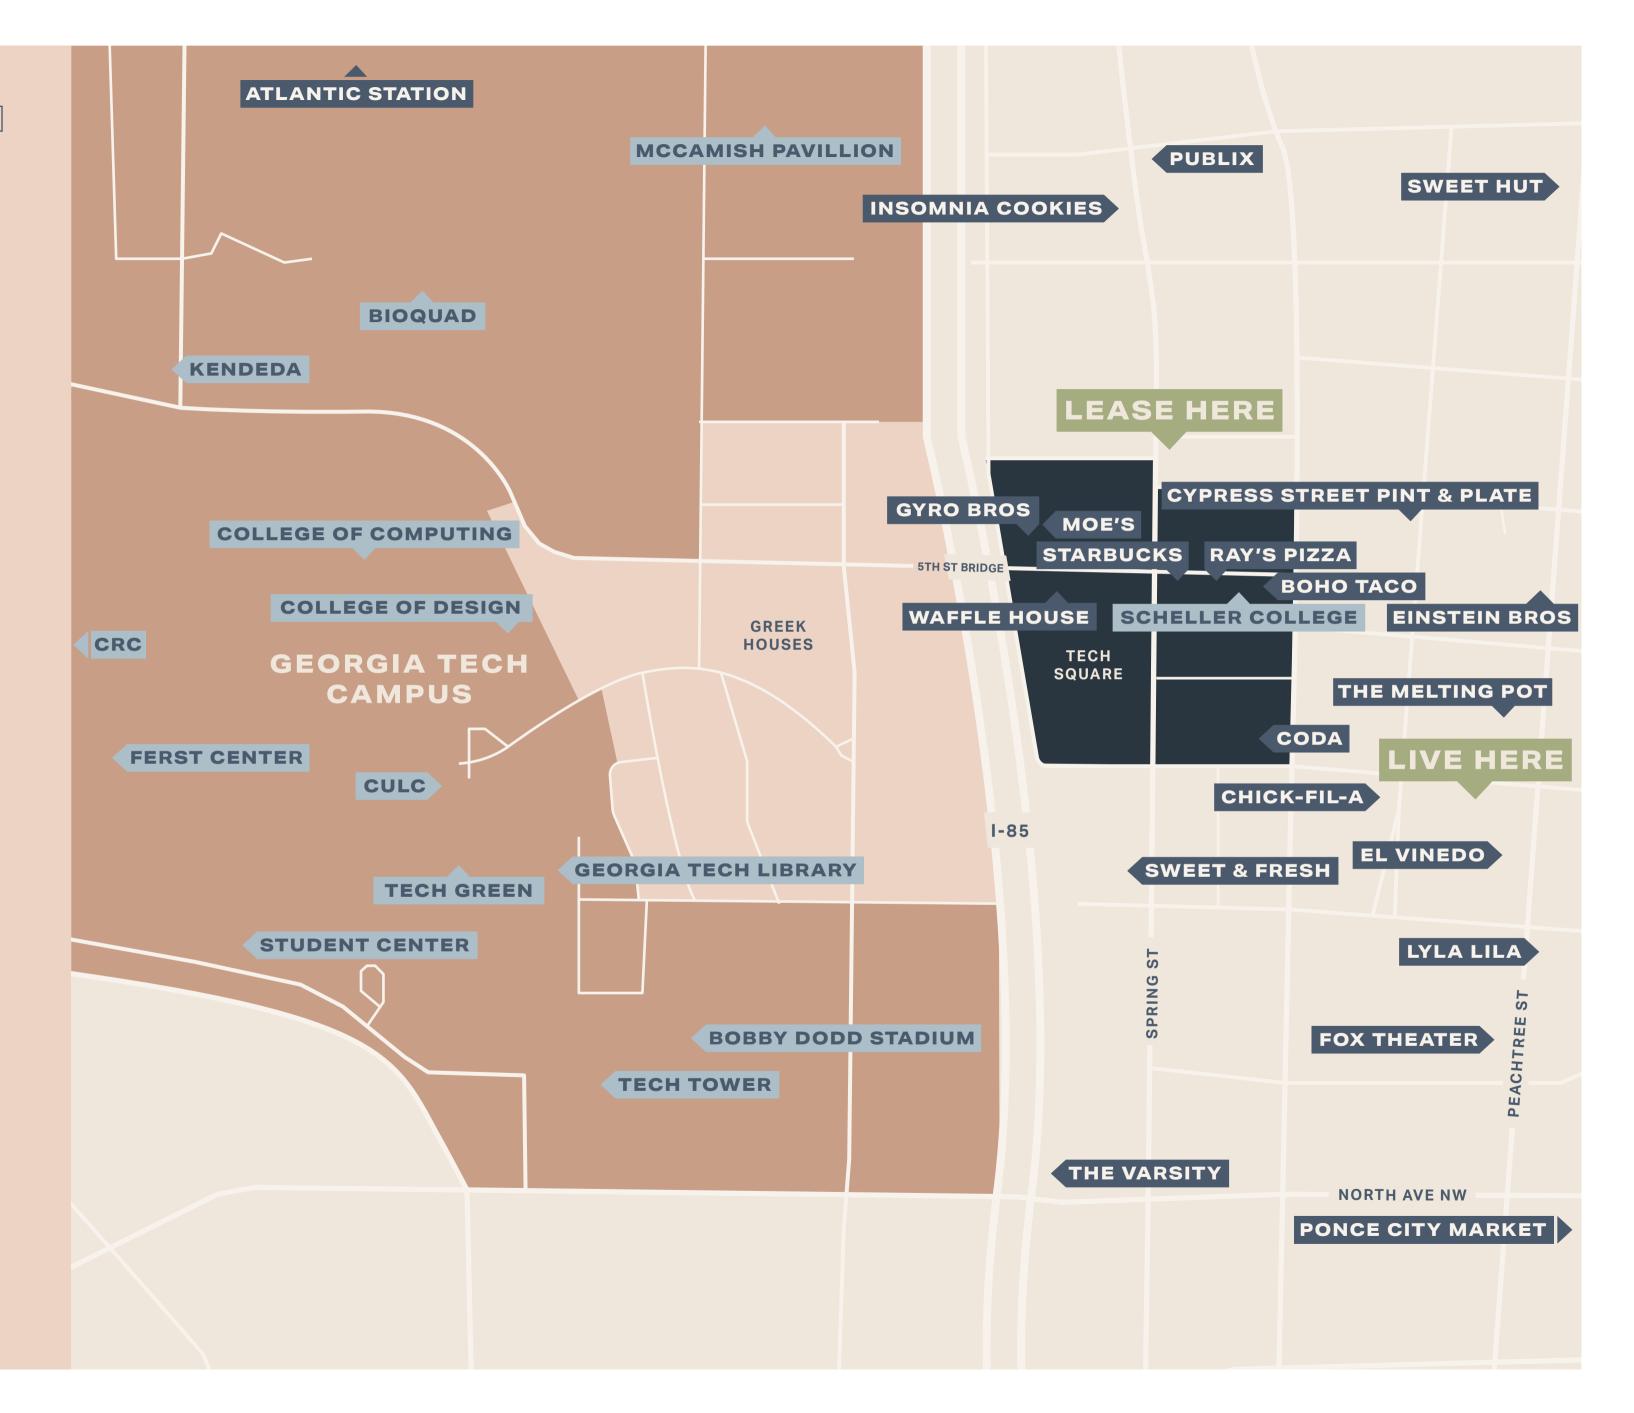

# WANDER LESS. RAMBLE MORE.

Say goodbye to long commutes – hit the snooze and still make it to class on time. Rambler Atlanta is located just four blocks from Georgia Tech campus on Peachtree Street. Grab a late-night bite, search for a new outfit, or explore the arts scene – it's all at your doorstep.

#### LIVE HERE 736 PEACHTREE ST. NE

#### LEASE HERE 845 SPRING ST. NW

#### **FOOD & DRINK**

Boho Taco Chick-fil-A Cypress Street Pint & Plate Einstein Bros El Vinedo Insomnia Cookies Iyla Lila Moe's Lyla Lila Moe's The Melting Pot Ray's Pizza Starbucks Sweet & Fresh Sweet Hut The Varsity Waffle House

#### CAMPUS

BioQuad Bobby Dodd Stadium College of Computing College of Design CRC CULC Georgia Tech Library Greek Houses Ferst Center for the Arts Kendeda McCamish Pavillion Scheller College of Business Student Center Tech Green Tech Tower

#### ENTERTAINMENT

Atlanta Station CODA Fox Theater Ponce City Market Tech Square