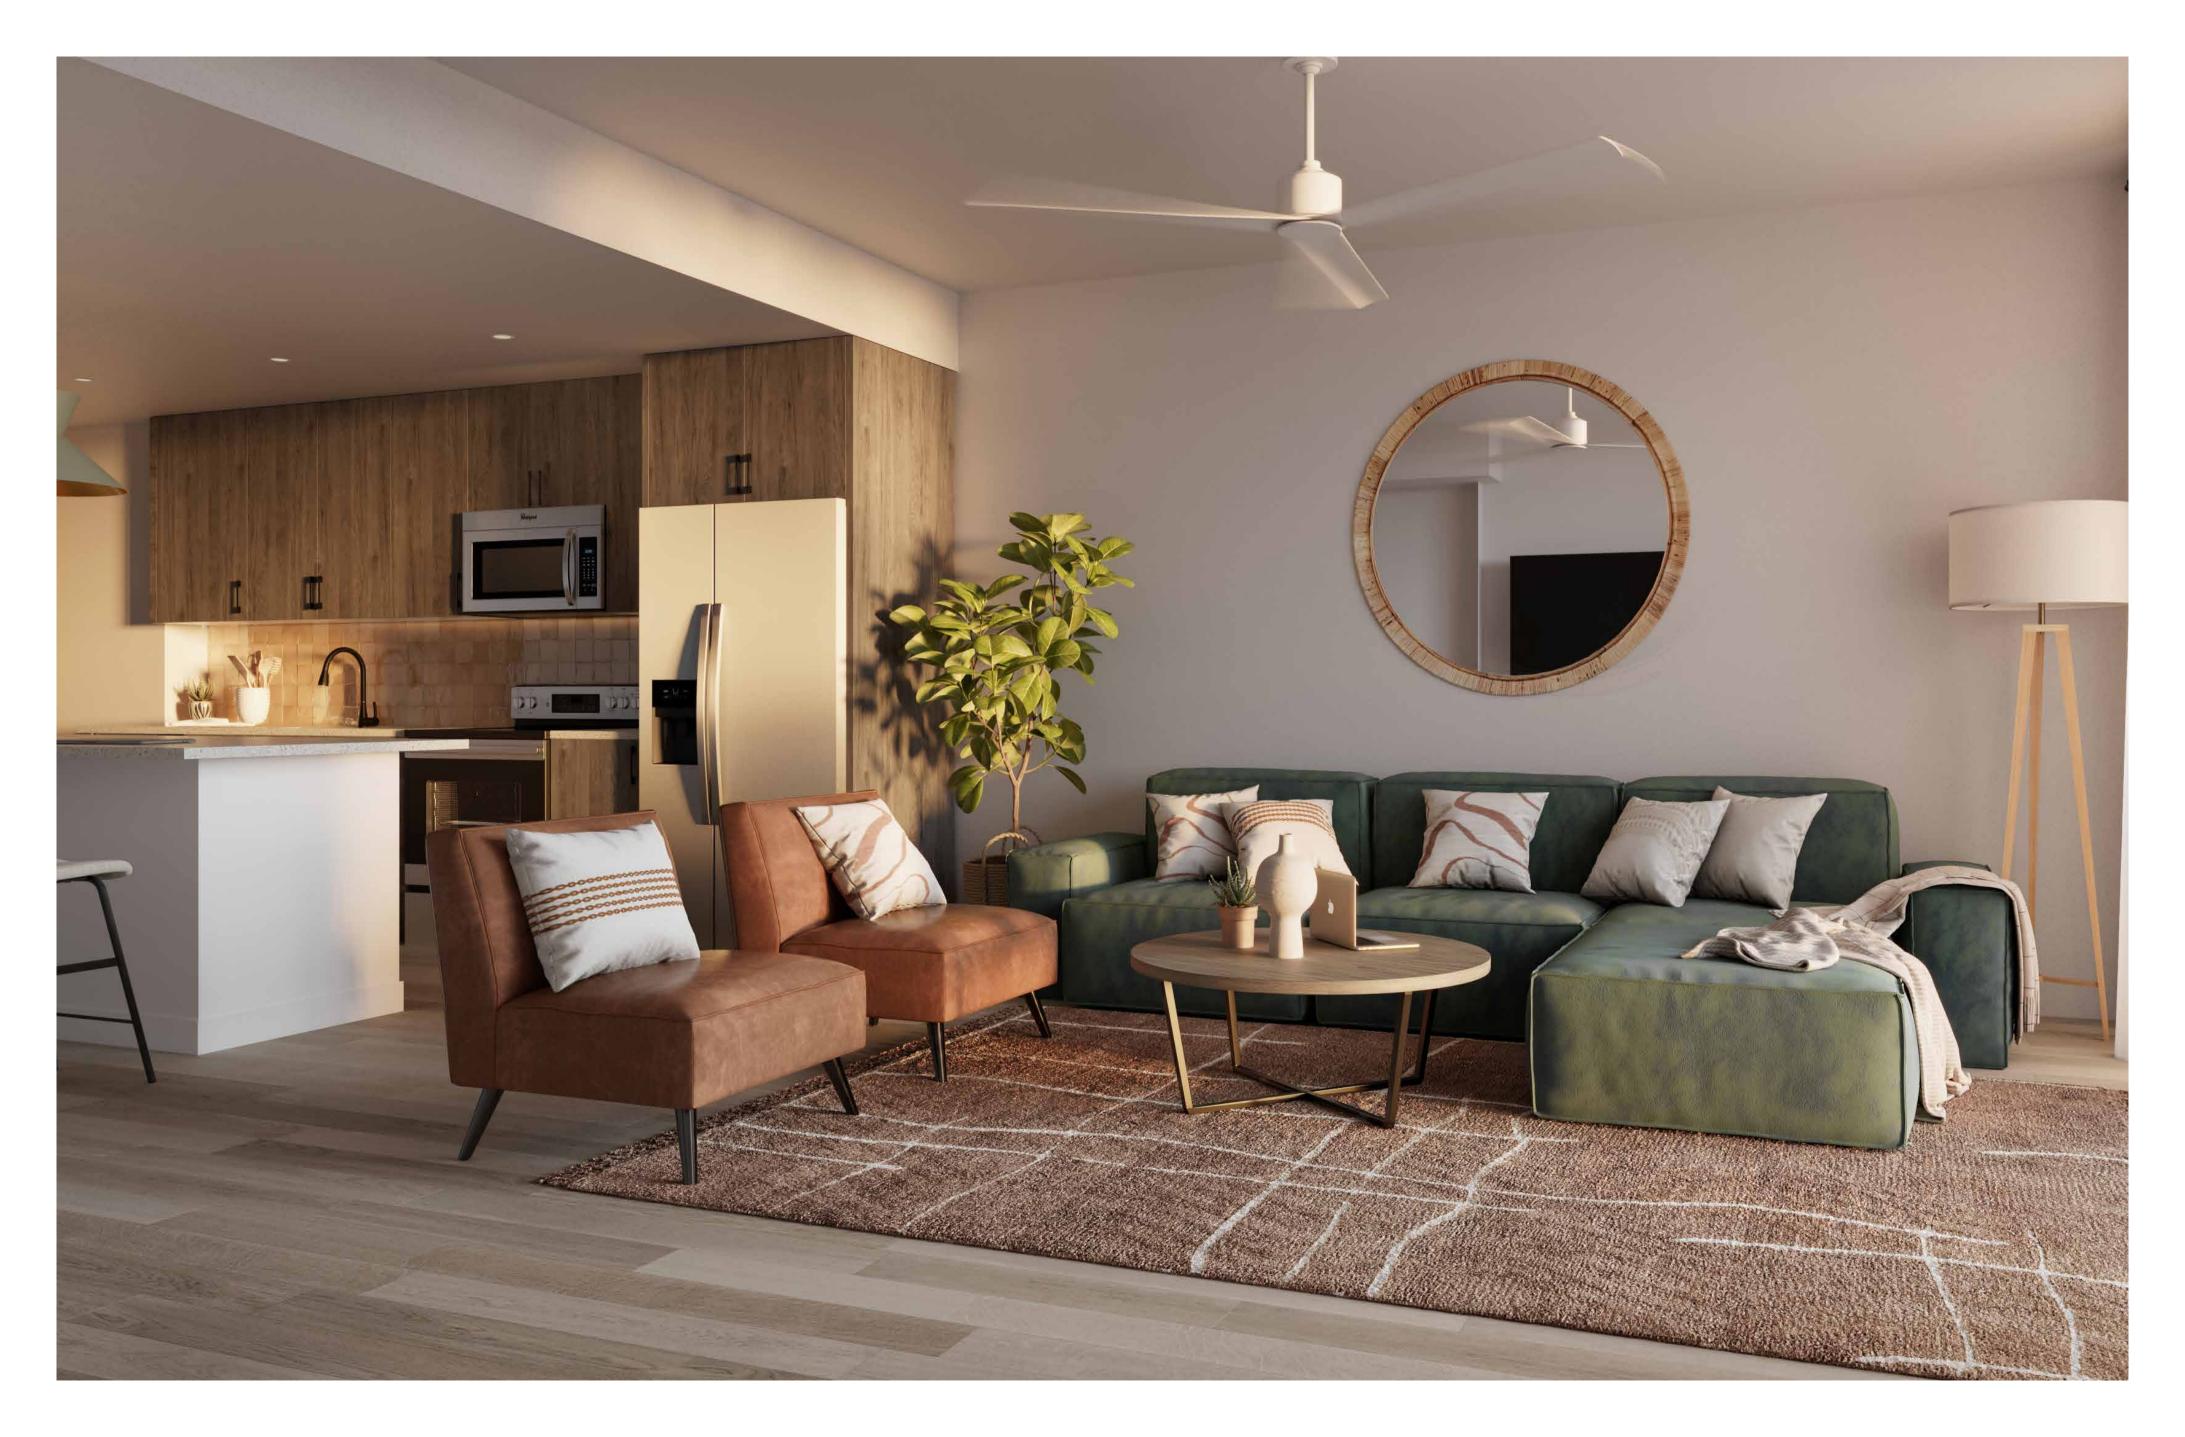

#### THIS IS MORE THAN FOUR WALLS. THIS IS HOME.

From our bright, modern kitchens to wallmounted Smart TVs, there's no compromising on our spaces. And no question how much you'll enjoy it here.

#### ALL UNITS ARE EQUIPPED WITH

- Premium Wi-Fi internet
- Stainless steel kitchen appliances
- Full-size washer and dryer
- Wall-mounted Smart TV

#### ALL UNITS ARE FURNISHED WITH

- Entertainment stand
  Full-size bed
- Sofa
- Coffee table\*
- Bar stools\*
- Accent chair\*
- Faux wood blinds
- stackable dresser drawers

Two under-bed/

- Mattress
- Desk
- Desk chair