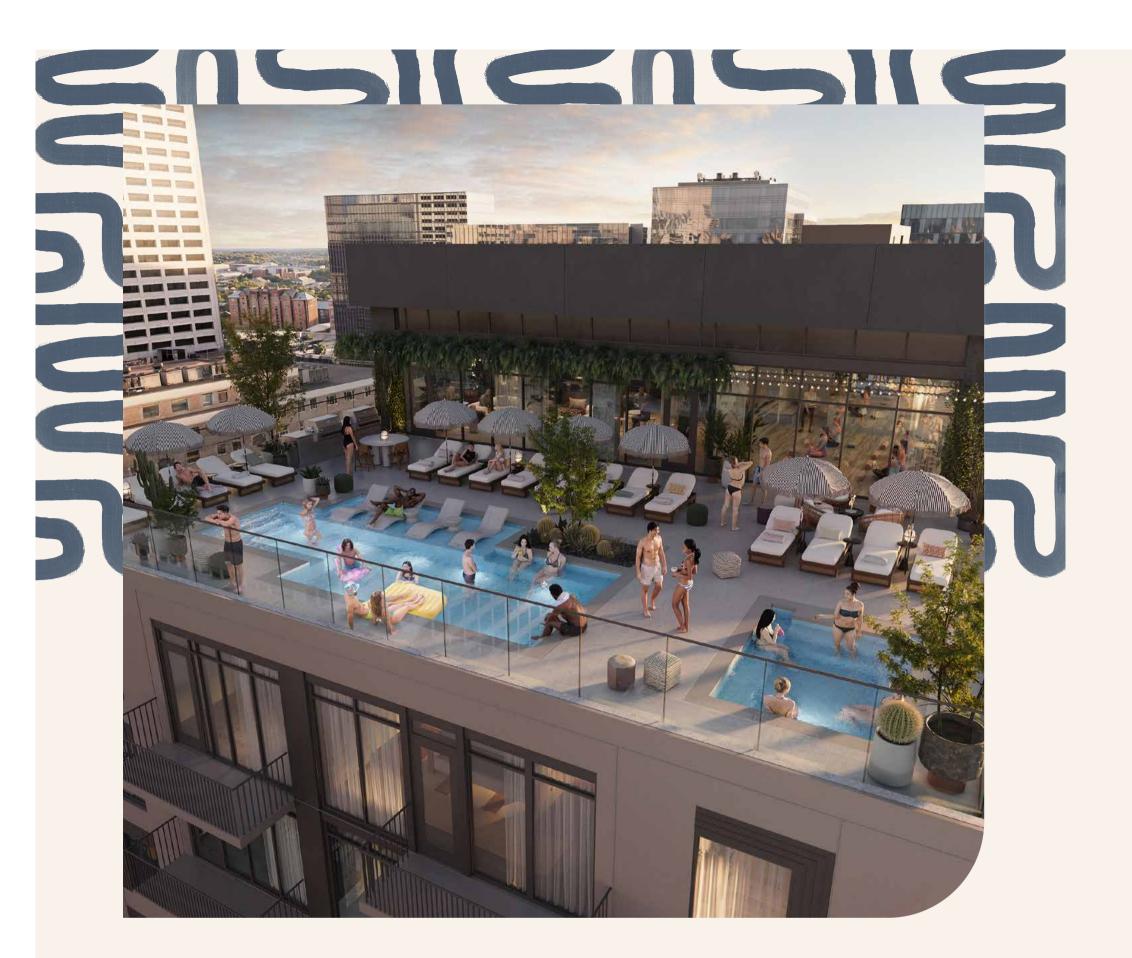

#### SOAK UP THE SUN.

Take it easy on our rooftop pool deck, featuring views of Atlanta from 19 stories high. Invite friends over for a barbecue in the grilling area, relax in the hot tub, or soak up the sun on one of our loungers.